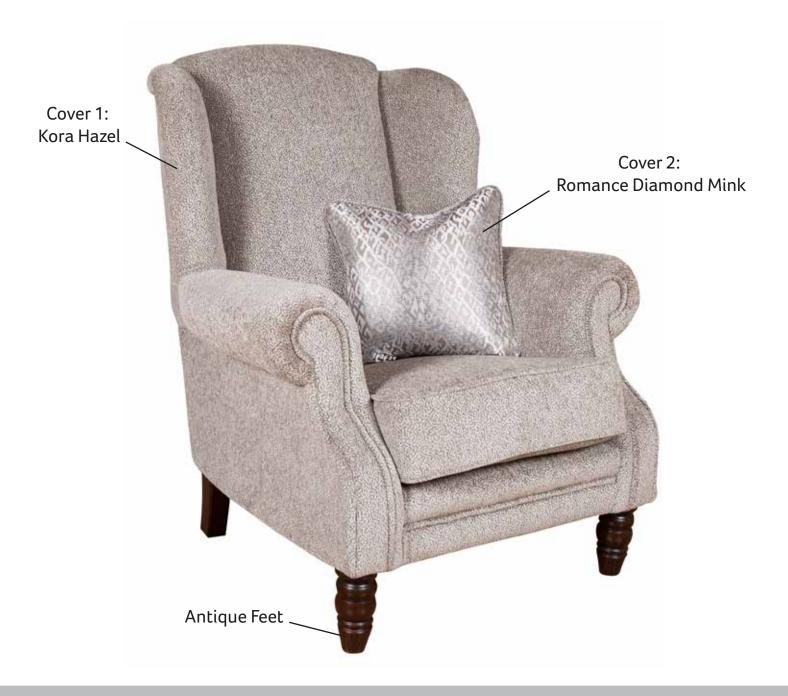

## Finley Wing Chair

| HEIGHT | WIDTH | DEPTH | SEAT   | SEAT DEPTH | SEAT  | ACCESS   | WEIGHT |
|--------|-------|-------|--------|------------|-------|----------|--------|
|        |       |       | HEIGHT |            | WIDTH | DIAGONAL | (KG)   |
| 105    | 84    | 86    | 45     | 55         | 46    | 107      | 33.5   |

Availabe with or without contrast piping

## FOOT OPTIONS FRONT FOOT ANTIQUE OAK BACK FOOT ANTIQUE OAK Please note that wood is a natural product and will vary

in shade/colour from item to item. Feet may require fitting.

Please note: All dimension are approximate. Allow tolerence of +/- 2.5cm. Colours represented are to be used as a guide only. Please refer to manufacturers swatch for a more accurate colour match.